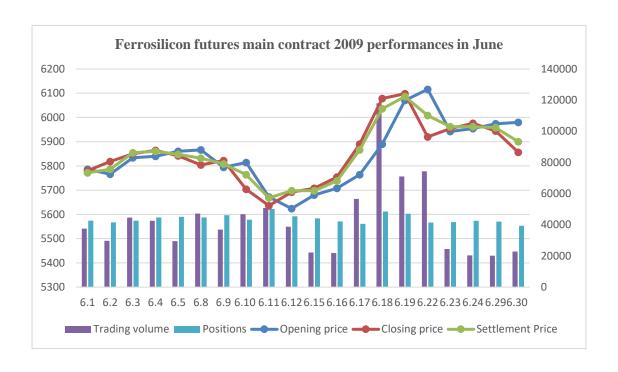

#### Ferrosilicon futures 2009 contract

1. Futures warehouse: The number of warehouse receipts was 6835 (34175 tons), and 7770 (38850 tons) were valid for the number of warehouse orders.

- 2. The 2009 ferrosilicon contract price on ZCE closed at 5856 yuan per ton on June 30.
- 3. The main position: the top 20 positions increased and decreased variedly, the purchase volume is less than the holding position.

Below are ferrosilicon futures main contract 2009 daily specific performances:

| Date | Opening | Highest | Lowest | Closing | Settlement | Trading | Positions |
|------|---------|---------|--------|---------|------------|---------|-----------|
|      | price   | price   | price  | price   | Price      | volume  |           |
| 6.1  | 5786    | 5800    | 5752   | 5780    | 5772       | 37529   | 42658     |
| 6.2  | 5766    | 5828    | 5760   | 5818    | 5786       | 29725   | 41581     |
| 6.3  | 5834    | 5890    | 5814   | 5850    | 5854       | 44613   | 42701     |
| 6.4  | 5840    | 5896    | 5810   | 5864    | 5860       | 42520   | 44684     |
| 6.5  | 5860    | 5882    | 5818   | 5842    | 5848       | 29504   | 45178     |
| 6.8  | 5866    | 5888    | 5784   | 5804    | 5832       | 47161   | 44716     |
| 6.9  | 5794    | 5842    | 5772   | 5822    | 5808       | 36886   | 46189     |
| 6.10 | 5814    | 5838    | 5684   | 5704    | 5764       | 46757   | 43308     |
| 6.11 | 5672    | 5716    | 5614   | 5636    | 5668       | 50758   | 50124     |
| 6.12 | 5624    | 5742    | 5624   | 5692    | 5698       | 38740   | 45391     |
| 6.15 | 5680    | 5728    | 5660   | 5708    | 5698       | 22266   | 44093     |
| 6.16 | 5708    | 5780    | 5694   | 5754    | 5738       | 21959   | 42118     |
| 6.17 | 5764    | 5930    | 5732   | 5890    | 5866       | 56590   | 40559     |
| 6.18 | 5890    | 6128    | 5860   | 6078    | 6036       | 117990  | 48497     |
| 6.19 | 6070    | 6124    | 6024   | 6098    | 6086       | 71017   | 47089     |
| 6.22 | 6116    | 6176    | 5906   | 5920    | 6008       | 74357   | 41452     |
| 6.23 | 5942    | 5996    | 5918   | 5954    | 5962       | 24458   | 41706     |
| 6.24 | 5954    | 5990    | 5920   | 5976    | 5962       | 20334   | 42551     |
| 6.29 | 5974    | 5992    | 5912   | 5944    | 5958       | 20128   | 42078     |
| 6.30 | 5980    | 5980    | 5838   | 5856    | 5900       | 22806   | 39340     |